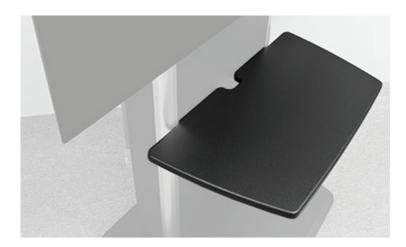

The **SH-TP-B** front shelf with cable passage cutout (2.5" W X 1.5" D) is simple, easy to install and use. It can be installed on our display stands TP1000 (All) and TP800 (All)

## **Standard Features**

- 3/4" thick black thermal wrap finish
- Can be installed on our stands TP1000 (All) and TP800 (All)
- Cable passage cutout (2.5" W X 1.5" D)
- Maximum load capacity: 15 kg/33 lbs