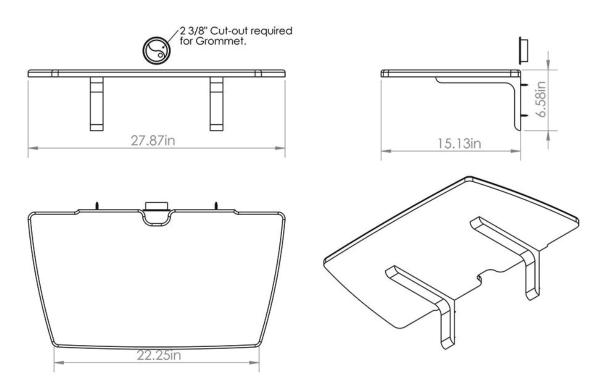

## Note

May require grommet cutout. Shelf height will be determined by users requirements.

## **Specifications**

Model: SH-TP-B Width: 27.87" Depth: 15.13" Height: n/a